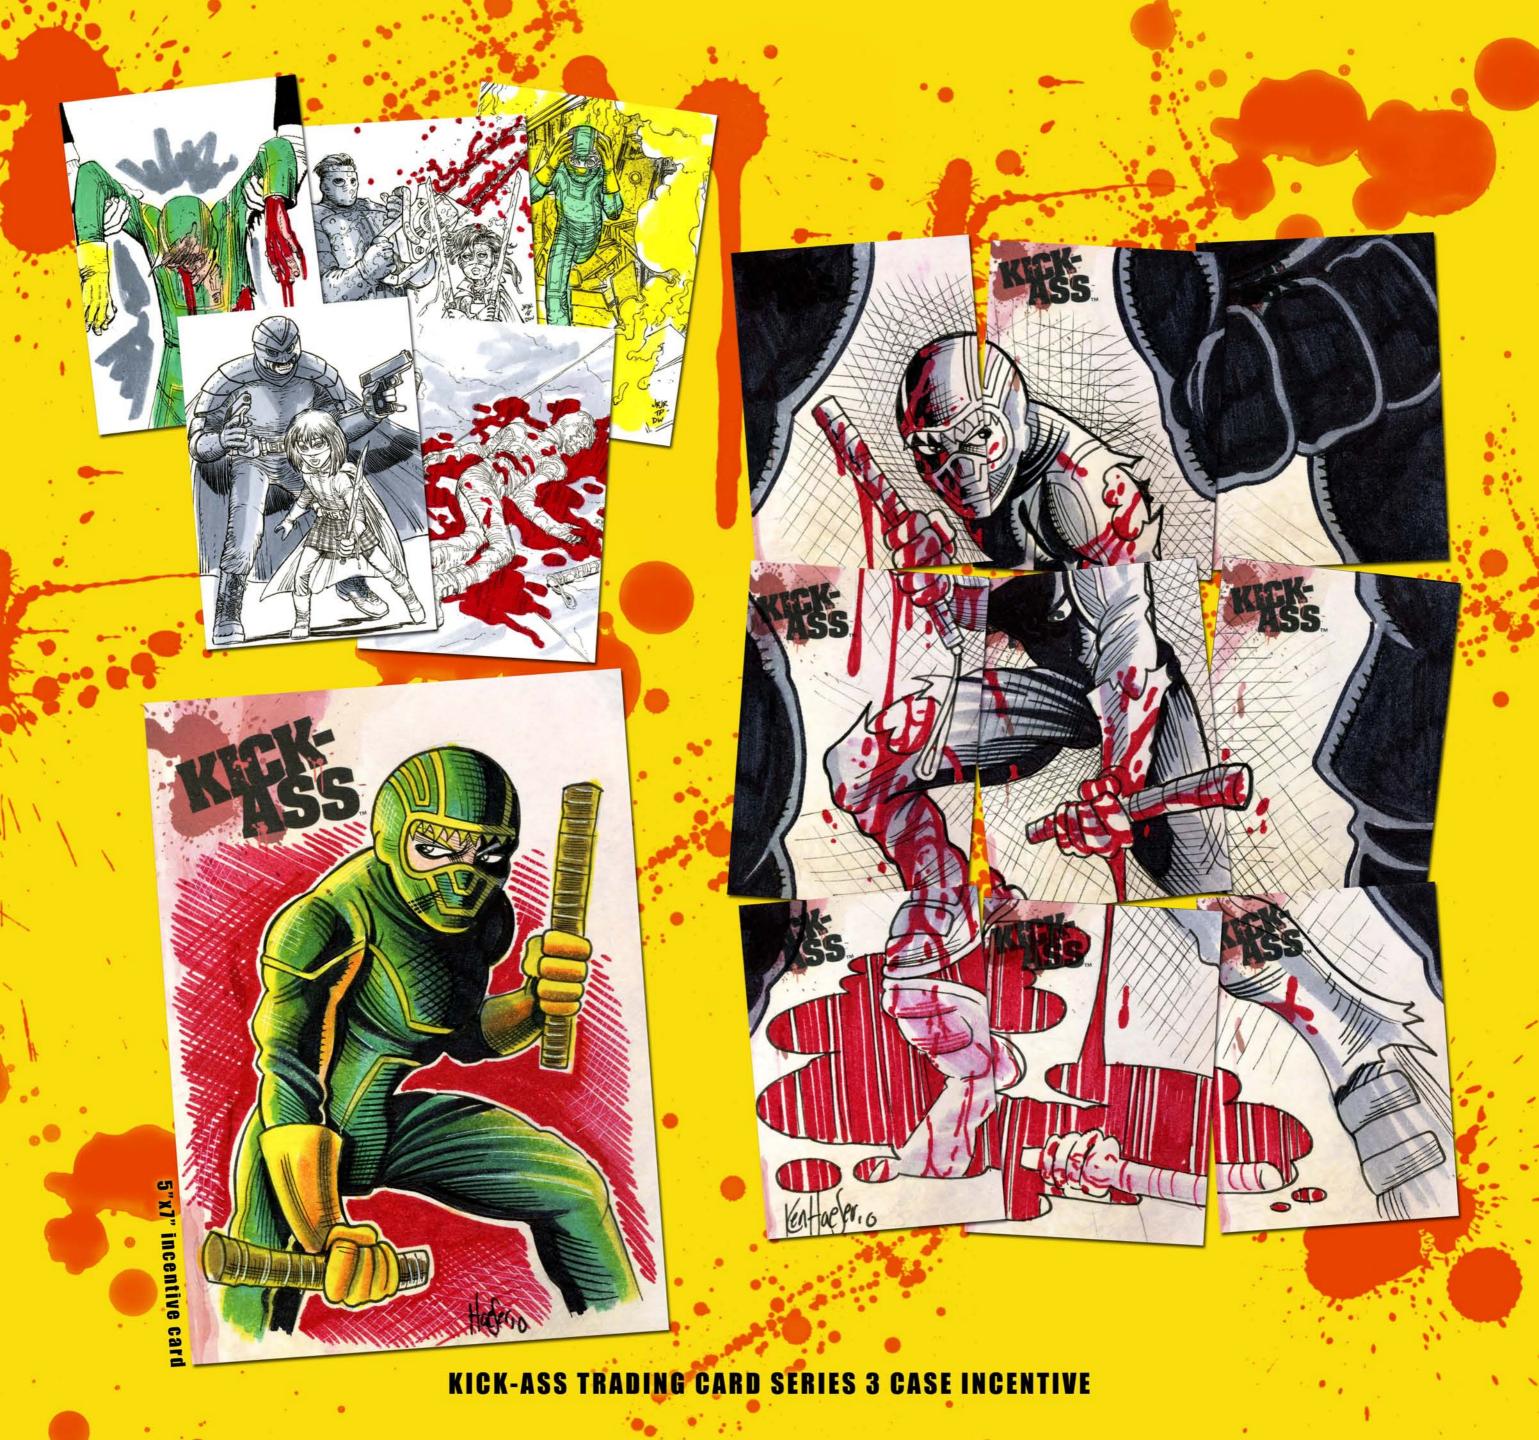

#### 3 case incentive:

- Receive a random Limited Edition Hand Colored Cards On pre-printed black and white line art cards - similar to the very popular Eva hand colored Dawn Cards
   5" by 7" hand drawn and colored sketch card featuring Kick Ass
- by / Halla urawii anu coloreu sketeli caru icaturing kick kas
- 9 HAND DRAWN Connecting Card set of Kick Ass characters for example: Kick Ass Being Surrounded by Goons