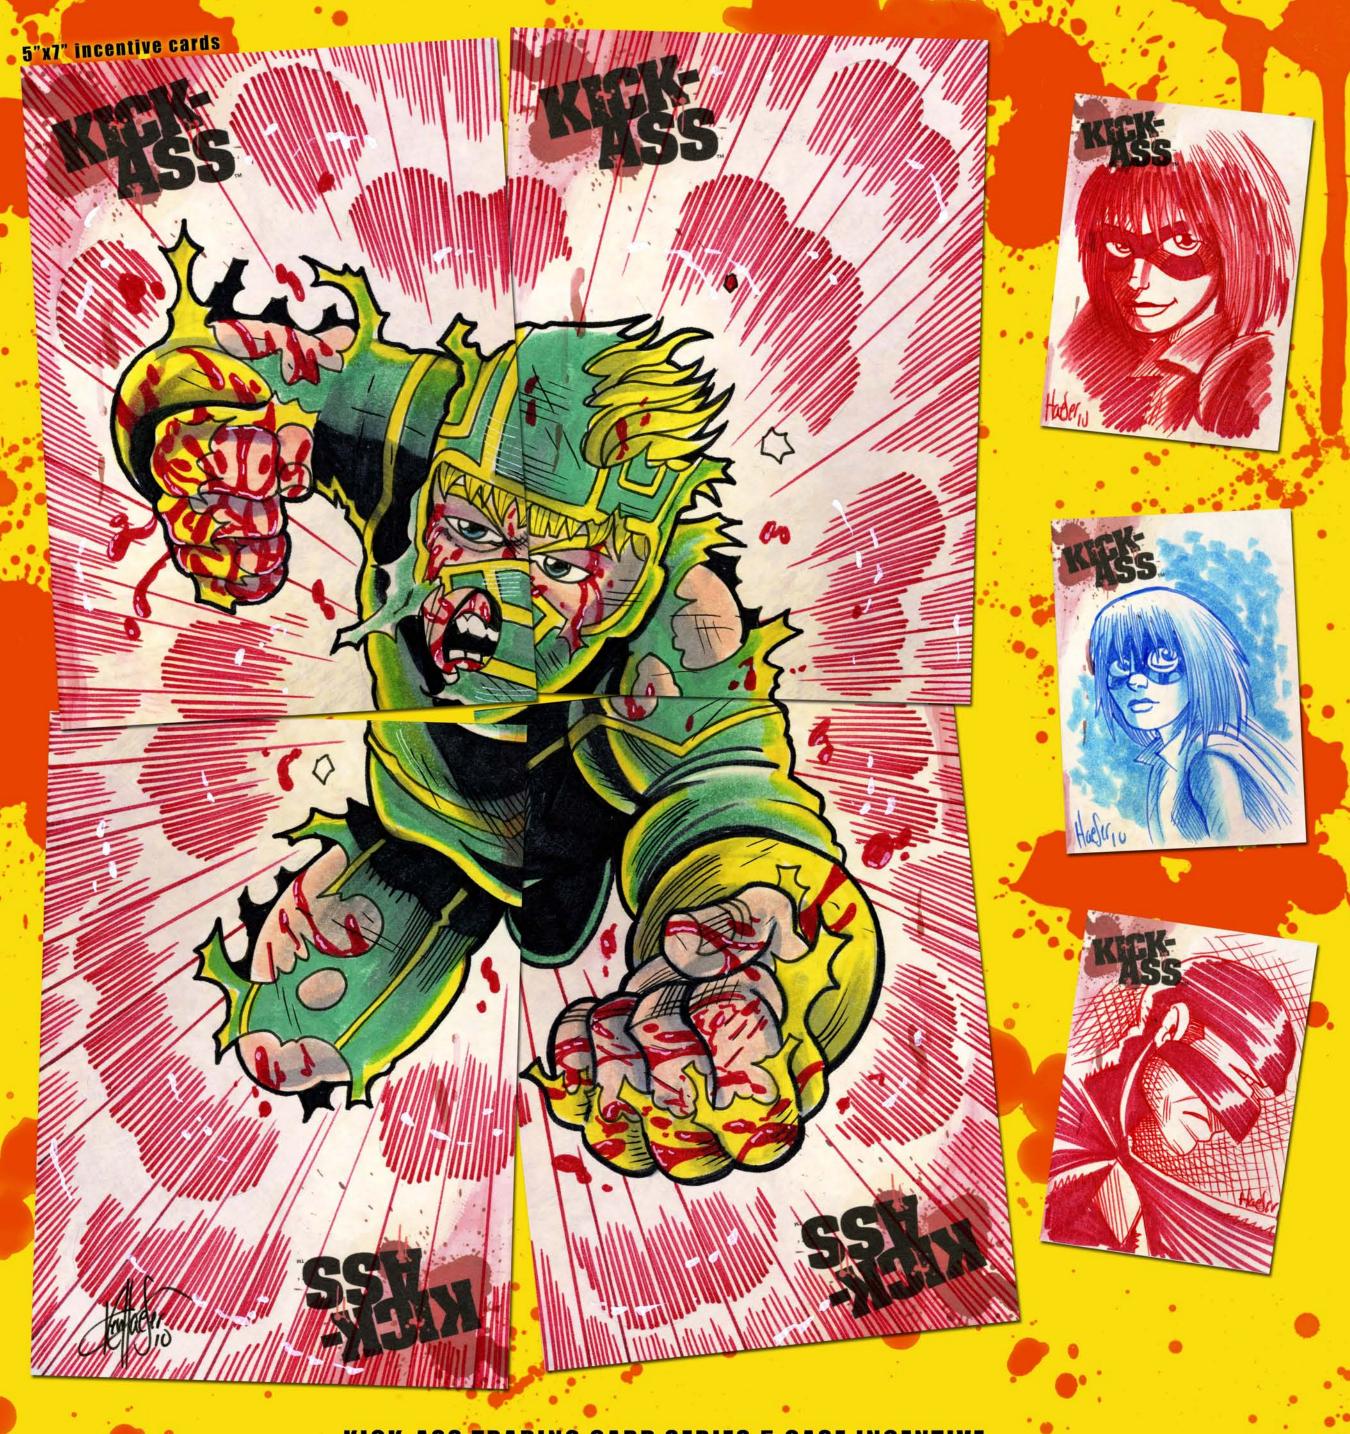

### **5 case incentive:**

- 3 single hand drawn cards featuring: (A) "Red Ink" Hit Girl, (B) "Blue Ink" Hit Girl and (C) "Red ink" Red Mist!
  - Receive 4 CONNECTING 5" by 7" hand drawn cards to create one image!

KICK-ASS TRADING CARD SERIES 4 CASE INCENTIVE

KICK-ASS TRADING CARD SERIES 5 CASE INCENTIVE